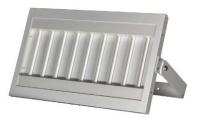

## AllStar 9 Low Glare Multi Purpose Light

| Dimensions:            | 870 x 620 x 45 mm                                                        |
|------------------------|--------------------------------------------------------------------------|
| Approx Weight:         | 7.2 Kg                                                                   |
| Power:                 | 194 W                                                                    |
| Measured lumen output: | 23128 lm                                                                 |
| Colour Rendering:      | > 80 CRI as standard                                                     |
| Colour Temperature:    | 4000K – as standard (available range from 3000-6500K)                    |
| Enclosure Material:    | White powder coated galvanised steel for additional corrosion protection |
| Intelligent controls:  | Dimmable, 1-10 V, DALI, and others on request                            |
| PSU Specification:     | 220-240 V 50-60 Hz                                                       |
| Inrush current:        | 90 A 100 μsec                                                            |
| Ambient Temperature:   | -20 to +35 ° C                                                           |
| Ingress Protection:    | IP65                                                                     |
| Emergency Option:      | Maintained with 3 hours of operation at 785 lumens from a NiMH Battery   |
| Diffuser:              | Optional                                                                 |
| Standard beam angle:   | 88° as standard, 34° 134° 2x68° available on request                     |