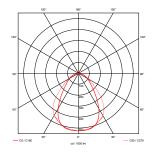

maintenance

Internal

T&C)

Recessed

Ceiling Grid

| Dimensions:            | 600 x 600 x 45 mm                                                      |
|------------------------|------------------------------------------------------------------------|
| Approx Weight:         | 4.7 Kg                                                                 |
| Power:                 | 23 W                                                                   |
| Measured lumen output: | 2354 lm                                                                |
| Colour Rendering:      | > 80 CRI as standard                                                   |
| Colour Temperature:    | 4000K – as standard (available range from 3000-6500K)                  |
| Enclosure Material:    | White Powder Coated Mild Steel                                         |
| Intelligent controls:  | Dimmable, 1-10 V, DALI, and others on request                          |
| PSU Specification:     | 220-240 V 50-60 Hz                                                     |
| Inrush current:        | 45 A 100 μsec                                                          |
| Ambient Temperature:   | -20 to +35 ° C                                                         |
| Ingress Protection:    | IP40                                                                   |
| Emergency Option:      | Maintained with 3 hours of operation at 785 lumens from a NiMH Battery |
| Diffuser:              | Optional                                                               |
| Standard beam angle:   | 88° as standard, 34° 134° 2x68° available on request                   |