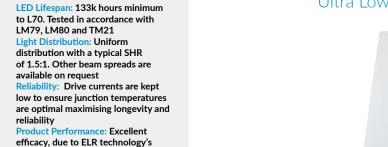

maintenance

Internal

T&C)

Recessed

Ceiling Grid

| Dimensions:            | 600 x 600 x 45 mm                                                      |
|------------------------|------------------------------------------------------------------------|
| Approx Weight:         | 4.7 Kg                                                                 |
| Power:                 | 23 W                                                                   |
| Measured lumen output: | 2354 lm                                                                |
| Colour Rendering:      | > 80 CRI as standard                                                   |
| Colour Temperature:    | 4000K – as standard (available range from 3000-6500K)                  |
| Enclosure Material:    | White Powder Coated Mild Steel                                         |
| Intelligent controls:  | Dimmable, 1-10 V, DALI, and others on request                          |
| PSU Specification:     | 220-240 V 50-60 Hz                                                     |
| Inrush current:        | 45 A 100 μsec                                                          |
| Ambient Temperature:   | -20 to +35 ° C                                                         |
| Ingress Protection:    | IP40                                                                   |
| Emergency Option:      | Maintained with 3 hours of operation at 785 lumens from a NiMH Battery |
| Diffuser:              | Optional                                                               |
| Standard beam angle:   | 88° as standard, 34° 134° 2x68° available on request                   |